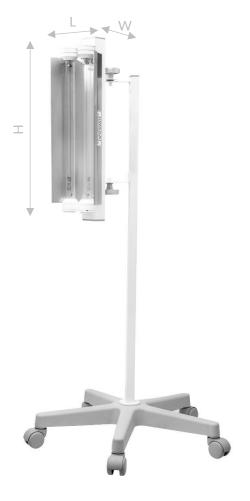

#### **TECHNICAL DATA:**

| TECHNICAL DATA:                                                     |                                 |
|---------------------------------------------------------------------|---------------------------------|
| Supply voltage                                                      | 230 V, 50 Hz                    |
| Power consumption                                                   | 40 W                            |
| UV-C bulbs (Philips/Osram)                                          | 2 x 15 W (TUV/HNS)              |
| UV-C radiation wave-length                                          | 253,7 nm                        |
| Useful lifetime of the UV-C bulbs                                   | min. 8000 h                     |
| Radiation intensity of the external UV-C tube at the distance of 1m | 1 W/m²                          |
| Effective area of the lamp                                          | spot                            |
| Anti-shock protection class                                         | I                               |
| Ingress Protection Code                                             | IP 65                           |
| Lamp body dimensions (L x W x H)                                    | 220 x 160 x 520 mm              |
| Overall dimensions (L x W x H)                                      | 600 x 600 x 975 mm              |
| Lamp body mass                                                      | 2,15 kg                         |
| Stand length                                                        | 117 cm                          |
| Power cord length                                                   | 3 m, ended with the socket plug |