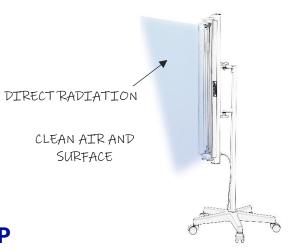

# HOW DOES THE DIRECT RADIATION UV-C GERMICIDAL LAMP FOR INDUSTRIAL USE WORK?

Direct radiation germicidal lamps type NBV IP65 are designed to prevent primary and secondary infections in the food, pharmaceutical and cosmetic industries, warehouses, everywhere the production process takes place. Direct radiation germicidal lamps applied in the rooms where airborne pathogenic microorganisms (pathogens) lives, significantly reduces the probability of spread the infection by air. Raising the level of microbiological purity of the air and surface helps to destroy and reduce impact of existing outbreaks of pathogens.

### **BASIC DATA:**

| BASIC DATA:                                                                     |                                                 |
|---------------------------------------------------------------------------------|-------------------------------------------------|
| Air flow disinfection function (flow disinfection chamber)                      | no                                              |
| Direct radiation function                                                       | yes                                             |
| Presence of people, animals, plants inside the room during disinfection process | not allowed                                     |
| Mounting type                                                                   | on mobile stand<br>(additional charge )         |
| Working time counter                                                            | no                                              |
| External bulbs                                                                  | yes, 2 bulbs (covered with anti-splashing foil) |
| Casing material                                                                 | powder laquered aluminium                       |
| Reflector material                                                              | high quality reflective aluminium               |
| Switch on/off                                                                   | built in lamp body                              |
| Ambient temperature                                                             | +10°C to +40°C                                  |
| Relative humidity                                                               | 30% to 70%                                      |
| Atmospheric pressure                                                            | 700 hPa to 1060 hPa                             |
| Declaration of conformity                                                       | yes                                             |
| User's manual English version                                                   | yes                                             |

### DIRECT RADIATION UV-C GERMICIDAL LAMP FOR INDUSTRIAL USE